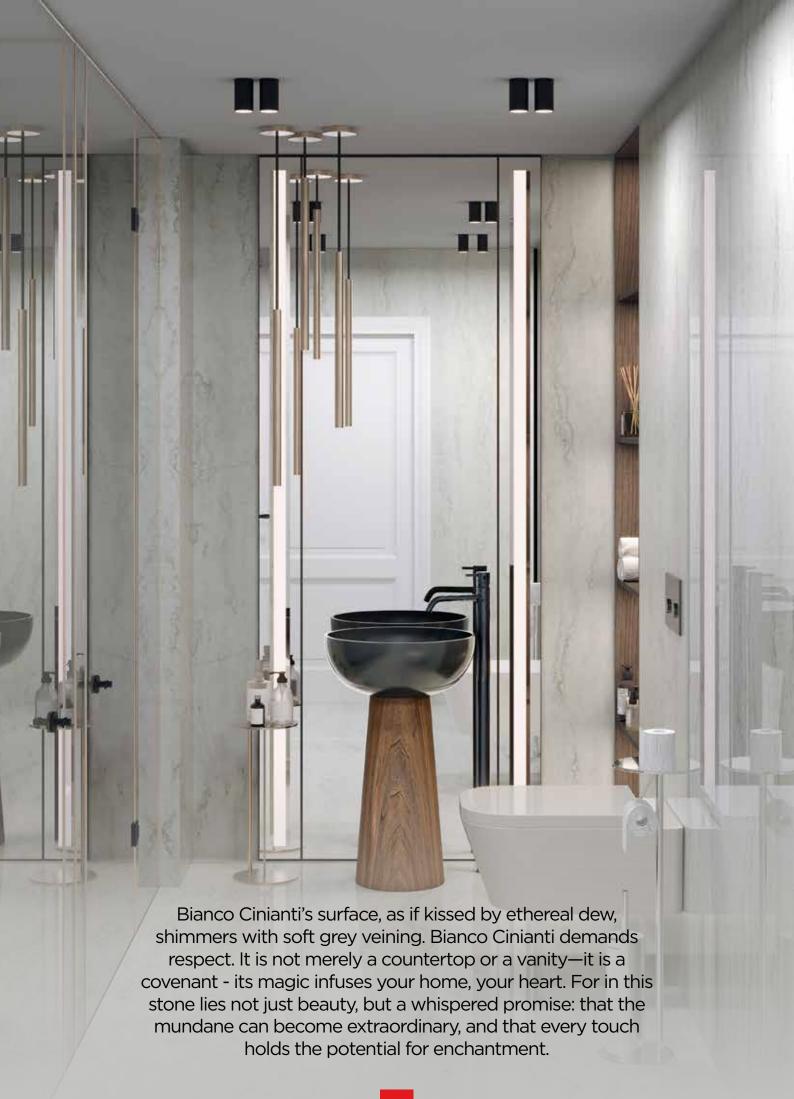

The essence of

Bianco Crystal

Where light dances on threads of silver woven by dreams & enchantment.

A true piece of artistry conjured from the heart of a glacial palace, each slab a testament to the magic that lies in the hands of those who dare to dream. It is as if the stone itself is imbued with an inner light, a luminescence that glows with the promise of ancient spells and timeless beauty. This is the essence of Bianco Crystal, a luxury engineered marble that speaks of enchantment and splendor. Its surface, a canvas of pristine white, is laced with veins of the softest gray, resembling delicate threads of silver spun by the fabled weavers of the skies.