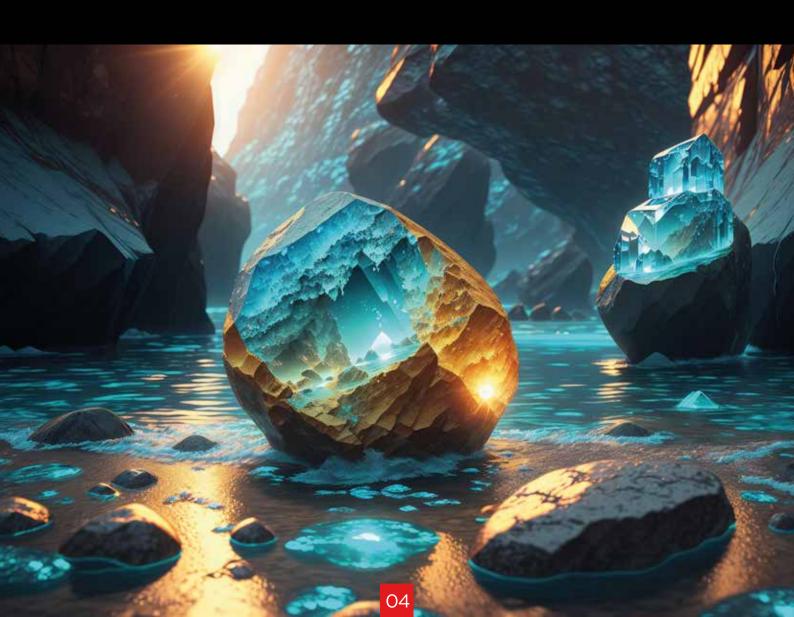

# Crafted to Captivate

Inspired by nature's timeless beauty, **Elixir by KalingaStone** reimagines the allure of natural stones now lost to time. As civilization progressed, many natural marvels reached the brink of extinction, leaving a void in the world of design. Iconic stones like **Blue Crystal Agathe, Viola, and Michelangelo,** though no longer available, continue to captivate the hearts of millions of designs enthusiast.

Blue Crystal Agathe A canvas where the universe has painted its mystical forces.

Blue Crystal Agathe pulsates with an otherworldly luminescence, reminiscent of the rarest of arcane crystals, coveted by sorcerers for their spellbinding properties. The marble's hues, a tapestry of celestial blues and frosted whites, weave an intricate dance of frozen flames. A real testament to the human desire to harness the beauty of the natural world and enhance it through their own creative spirit, crafting a masterpiece that could easily be the centerpiece of any space.