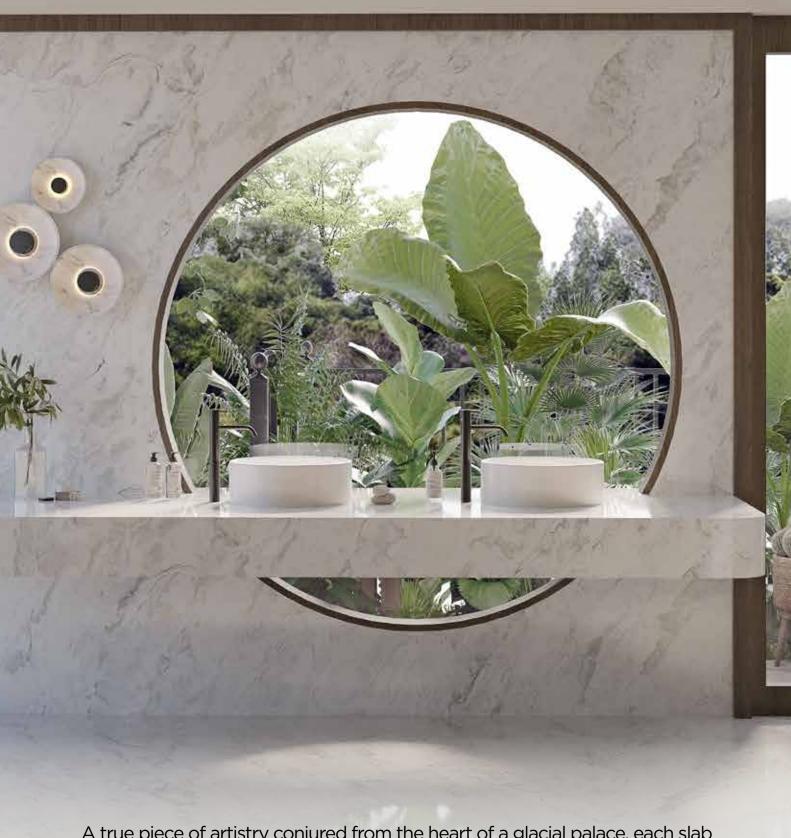

The essence of

Bianco Crystal

Where light dances on threads of silver woven by dreams & enchantment.

A true piece of artistry conjured from the heart of a glacial palace, each slab a testament to the magic that lies in the hands of those who dare to dream. It is as if the stone itself is imbued with an inner light, a luminescence that glows with the promise of ancient spells and timeless beauty. This is the essence of Bianco Crystal, a luxury engineered marble that speaks of enchantment and splendor. Its surface, a canvas of pristine white, is laced with veins of the softest gray, resembling delicate threads of silver spun by the fabled weavers of the skies.