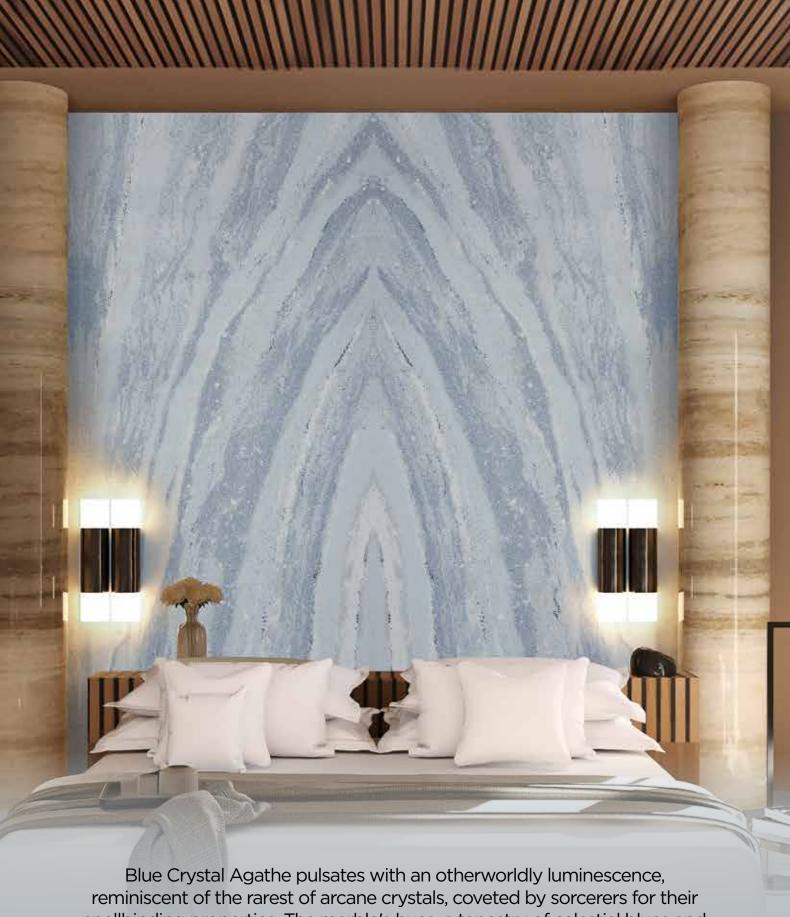

Blue Crystal Agathe A canvas where the universe has painted its mystical forces.

Blue Crystal Agathe pulsates with an otherworldly luminescence, reminiscent of the rarest of arcane crystals, coveted by sorcerers for their spellbinding properties. The marble's hues, a tapestry of celestial blues and frosted whites, weave an intricate dance of frozen flames. A real testament to the human desire to harness the beauty of the natural world and enhance it through their own creative spirit, crafting a masterpiece that could easily be the centerpiece of any space.