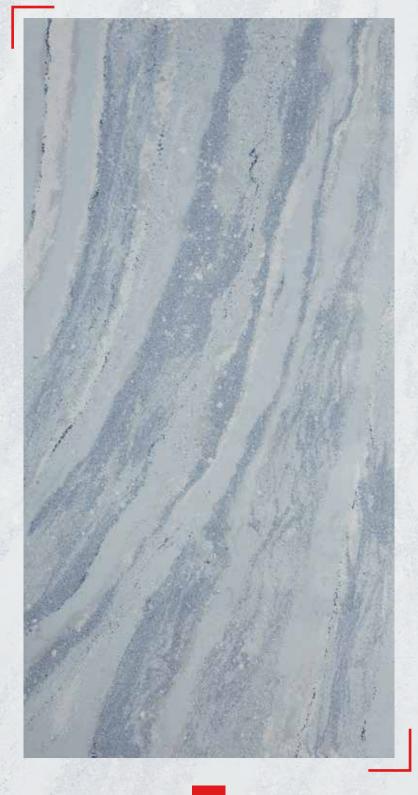

Blue Crystal Agathe A canvas where the universe has painted its mystical forces.

Blue Crystal Agathe pulsates with an otherworldly luminescence, reminiscent of the rarest of arcane crystals, coveted by sorcerers for their spellbinding properties. The marble's hues, a tapestry of celestial blues and frosted whites, weave an intricate dance of frozen flames. A real testament to the human desire to harness the beauty of the natural world and enhance it through their own creative spirit, crafting a masterpiece that could easily be the centerpiece of any space.