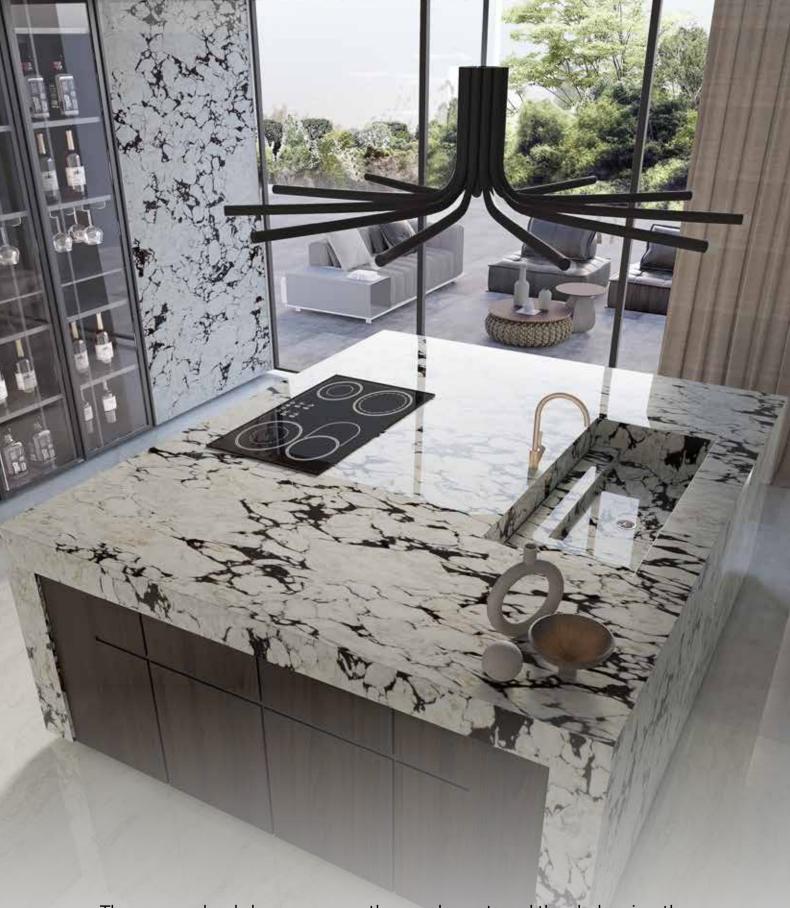

## Engineered

Initially introduced as a flooring masterpiece, Elixir's high-end products are perfect for staircases, countertops, wall cladding, statement artifacts, lift lobbies, restaurant tabletops, and wash basin counters.

Elixir is made from the finest raw materials, offering **greater strength** than granite and higher resistance to stains, scratches, and heat compared to natural stones.

#### Versatile Applications

Elixir offers versatile flooring solutions ideal for homes, businesses, and beyond, doubling as stunning accents for countertops, walls, and décor, enhancing any living area.

#### Superior Quality & Durability

Made from the finest materials, Elixir ensures long-lasting performance and resilience.

The saga of

Where time, stone and imagination entwine.

The Glory of Riminati

The touch of