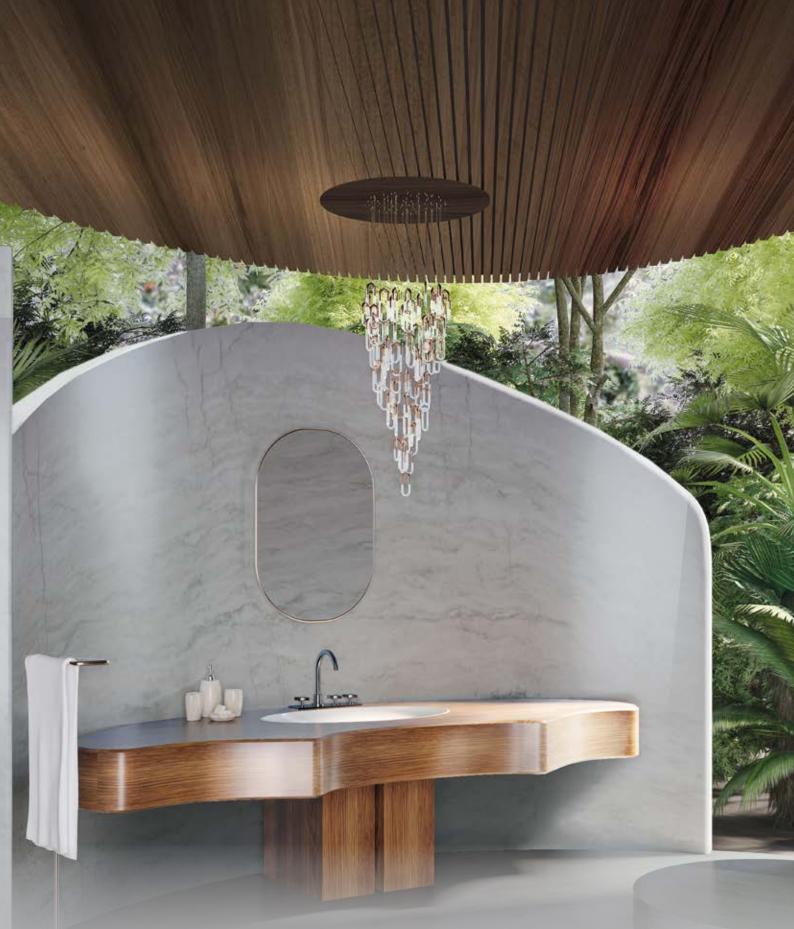

Elixir – By KalingaStone ensures that each piece imparts a legacy that will endure for generations.

Engineered Art

Initially introduced as a flooring masterpiece, Elixir's high-end products are perfect for staircases, countertops, wall cladding, statement artifacts, lift lobbies, restaurant tabletops, and wash basin counters.

#### Versatile Applications

Elixir offers versatile flooring solutions ideal for homes, businesses, and beyond, doubling as stunning accents for countertops, walls, and décor, enhancing any living area.