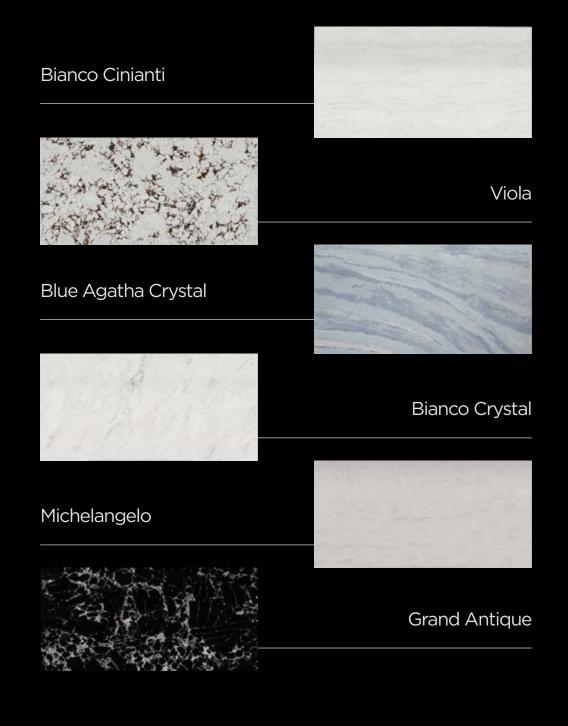

#Crafted to Captivate

Inspired by nature's timeless beauty, **Elixir by KalingaStone** reimagines the allure of natural stones now lost to time. As civilization progressed, many natural marvels reached the brink of extinction, leaving a void in the world of design. Iconic stones like **Blue Crystal Agathe, Viola, and Michelangelo,** though no longer available, continue to captivate the hearts of millions of designs enthusiast.

The allure of Blue Crystal Agathe

A canvas where the universe has painted its mystical forces.

Blue Crystal Agathe pulsates with an otherworldly luminescence, reminiscent of the rarest of arcane crystals, coveted by sorcerers for their spellbinding properties. The marble's hues, a tapestry of celestial blues and frosted whites, weave an intricate dance of frozen flames. A real testament to the human desire to harness the beauty of the natural world and enhance it through their own creative spirit, crafting a masterpiece that could easily be the centerpiece of any space. The essence of

Bianco Crystal

Where light dances on threads of silver woven by dreams & enchantment

A true piece of artistry conjured from the heart of a glacial palace, each slab a testament to the magic that lies in the hands of those who dare to dream. It is as if the stone itself is imbued with an inner light, a luminescence that glows with the promise of ancient spells and timeless beauty. This is the essence of Bianco Crystal, a luxury engineered marble that speaks of enchantment and splendor. Its surface, a canvas of pristine white, is laced with veins of the softest gray, resembling delicate threads of silver spun by the fabled weavers of the skies.

The Rise of Michelangelo A testament to

A testament to  $\mathcal{U}$  the magic that lies in the heart of the earth

Envision the Michelangelo Quartz as the canvas of an ancient mage, where the art of alchemy and the essence of enchantment are eternally preserved. Its surface, a spellbinding swirl of celestial whites and mystical grays, resembles the timeless dance of ethereal spirits captured mid-waltz. Each vein is a frozen lightning bolt, a remnant of a powerful sorcerer's touch, transforming the mundane into the magnificent.

and the second second

The Glory of Bianco Chiniati

Where moonlight and marble intertwine in whispered enchantment.

Bianco Cinianti's surface, as if kissed by ethereal dew, shimmers with soft grey veining. Bianco Cinianti demands respect. It is not merely a countertop or a vanity—it is a covenant - its magic infuses your home, your heart.

contrast and harmony

The creamy backdrop serves as the parchment, and the dark veins, the script of a wizard's powerful runes. This marble holds the whispers of the arcane, the silent songs of the earth, and the secrets of a thousand spells.