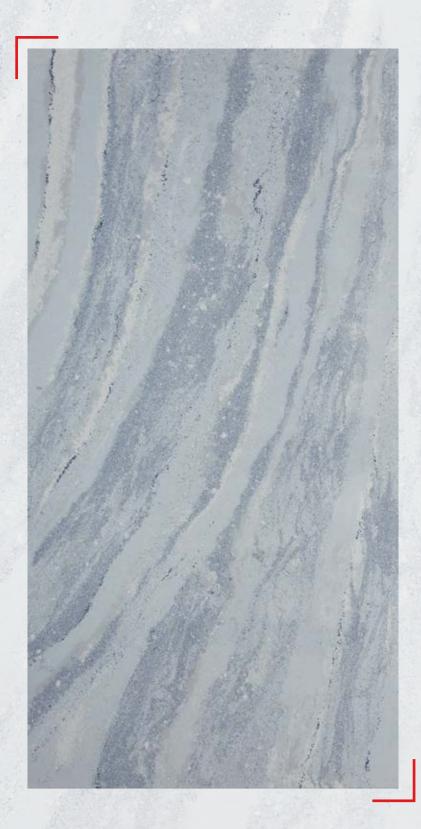

The allure of Blue Crystal Agathe

A canvas where the universe has painted its mystical forces.

Blue Crystal Agathe pulsates with an otherworldly luminescence, reminiscent of the rarest of arcane crystals, coveted by sorcerers for their spellbinding properties. The marble's hues, a tapestry of celestial blues and frosted whites, weave an intricate dance of frozen flames. A real testament to the human desire to harness the beauty of the natural world and enhance it through their own creative spirit, crafting a masterpiece that could easily be the centerpiece of any space. The essence of