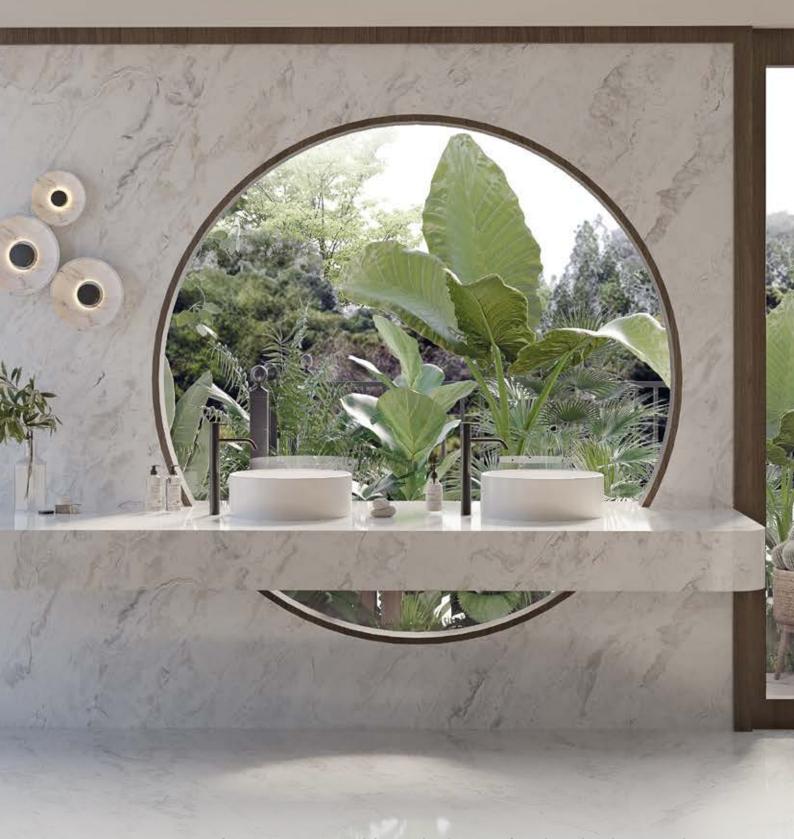

Elixir – By KalingaStone ensures that each piece imparts a legacy that will endure for generations.

Engineered Art

Initially introduced as a flooring masterpiece, Elixir's high-end products are perfect for staircases, countertops, wall cladding, statement artifacts, lift lobbies, restaurant tabletops, and wash basin counters.

#### Versatile Applications

Elixir offers versatile flooring solutions ideal for homes, businesses, and beyond, doubling as stunning accents for countertops, walls, and décor, enhancing any living area.