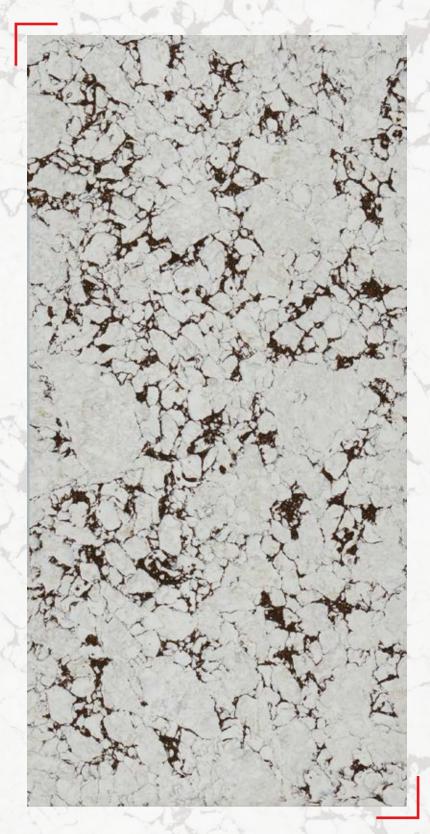

The Rise of Michelangelo A testament to

A testament to  $\mathcal{U}$  the magic that lies in the heart of the earth

Envision the Michelangelo Quartz as the canvas of an ancient mage, where the art of alchemy and the essence of enchantment are eternally preserved. Its surface, a spellbinding swirl of celestial whites and mystical grays, resembles the timeless dance of ethereal spirits captured mid-waltz. Each vein is a frozen lightning bolt, a remnant of a powerful sorcerer's touch, transforming the mundane into the magnificent.